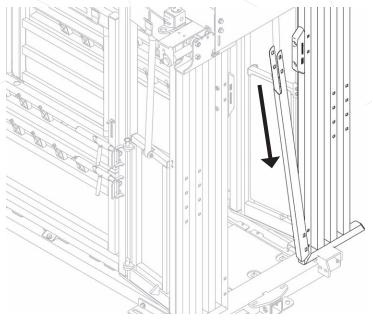

## **INSTRUCTIONS**

- 1. Ensure all parts are accounted for and identify each.
- 2. Open Yoke Gate doors until approximately 3/4 open.

3. Slide the Left-Hand Bull Catcher Sheet Metal onto the Left-Hand Yoke Gate Door.

4. Secure Left-Hand Bull Catcher Sheet Metal on the Yoke Gate Door with 4x Carriage Bolts and 4x Flange Nuts.

5. Slide the Right-Hand Bull Catcher Sheet Metal onto the Right-Hand Yoke Gate Door.

6. Secure the Right-Hand Bull Catcher Sheet Metal on the Yoke Gate with 4x Carriage Bolts and 4x Flange Nuts.