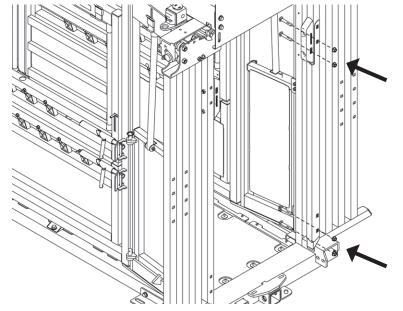

4. Secure Left-Hand Bull Catcher Sheet Metal on the Yoke Gate Door with 4x Carriage Bolts and 4x Flange Nuts.

5. Slide the Right-Hand Bull Catcher Sheet Metal onto the Right-Hand Yoke Gate Door.

6. Secure the Right-Hand Bull Catcher Sheet Metal on the Yoke Gate with 4x Carriage Bolts and 4x Flange Nuts.