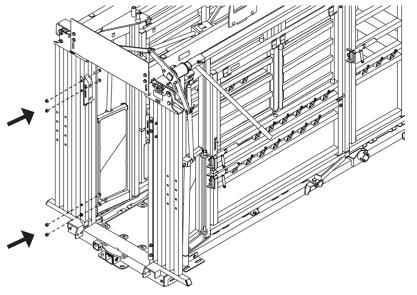

## **INSTRUCTIONS**

- 1. Ensure all parts are accounted for and identify each.
- 2. Open Yoke Gate doors until approximately 3/4 open.

3. Slide the Left-Hand Bull Catcher Sheet Metal onto the Left-Hand Yoke Gate Door.

4. Secure Left-Hand Bull Catcher Sheet Metal on the Yoke Gate Door with 4x Carriage Bolts and 4x Flange Nuts.

5. Slide the Right-Hand Bull Catcher Sheet Metal onto the Right-Hand Yoke Gate Door.

6. Secure the Right-Hand Bull Catcher Sheet Metal on the Yoke Gate with 4x Carriage Bolts and 4x Flange Nuts.