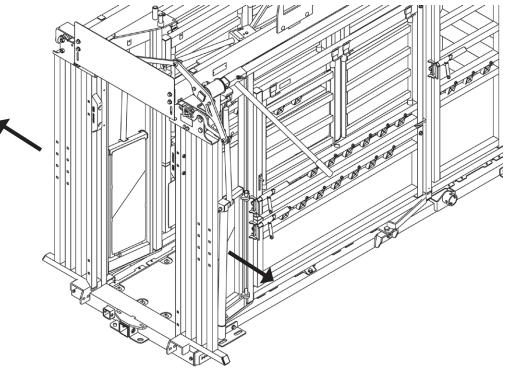

## **INSTRUCTIONS**

- 1. Ensure all parts are accounted for and identify each.
- 2. Open Yoke Gate doors until approximately 3/4 open.

3. Slide the Left-Hand Bull Catcher Sheet Metal onto the Left-Hand Yoke Gate Door.