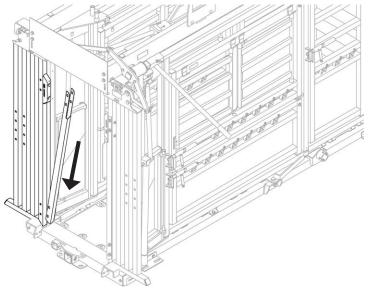

4. Secure Left-Hand Bull Catcher Sheet Metal on the Yoke Gate Door with 4x Carriage Bolts and 4x Flange Nuts.

5. Slide the Right-Hand Bull Catcher Sheet Metal onto the Right-Hand Yoke Gate Door.

6. Secure the Right-Hand Bull Catcher Sheet Metal on the Yoke Gate with 4x Carriage Bolts and 4x Flange Nuts.

7. Ensure all nuts and bolts are tightened properly.