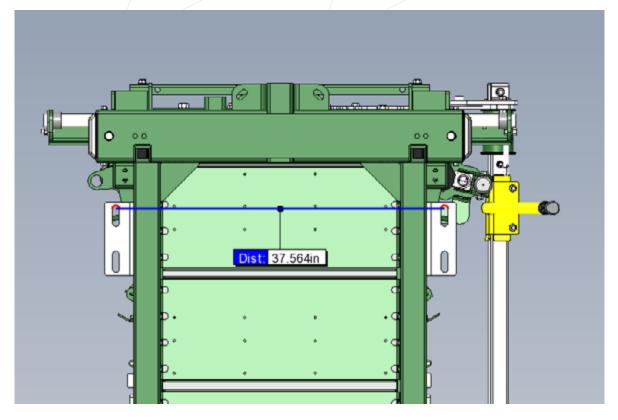

## **ARROWQUIP LOADBAR REFERENCE**

LOADBAR BOLT TO BOLT WIDTH DIMENSION IS 37.5" ON 74, 87, MAJOR, COLONEL, GENERAL. OUR CHUTES NEED LOADBARS THAT ARE 1000MM OR 39" OVERALL IN LENGTH TO WORK WITH OUR LOADBAR BRACKETS